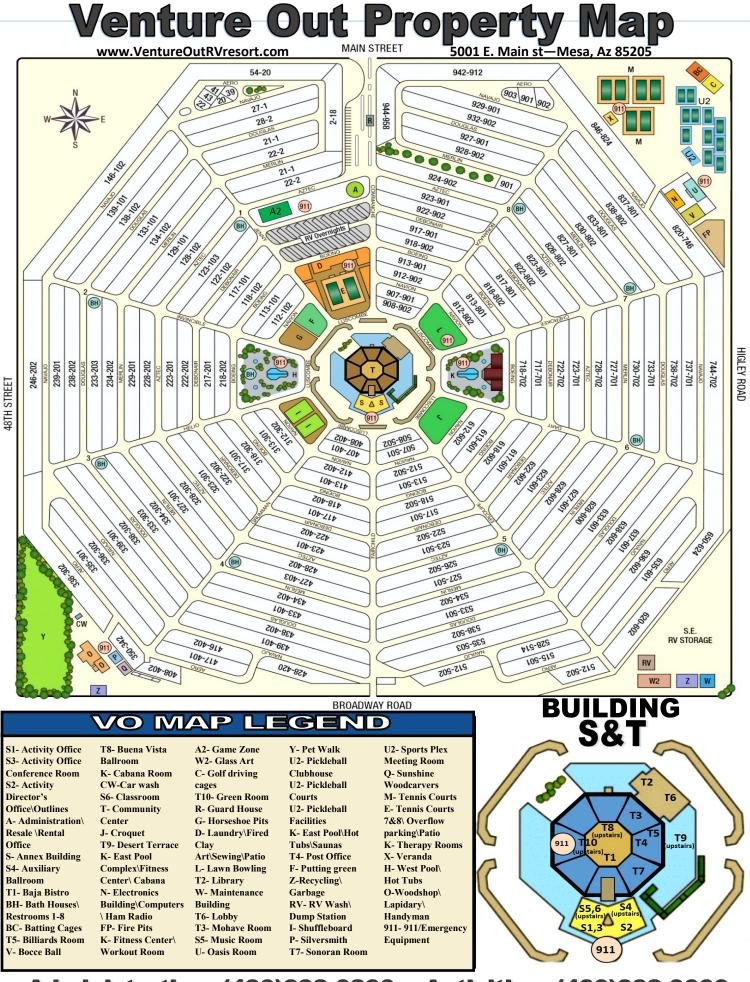

Administration: (480)832-0200 Activities: (480)832-9000 Security: (480)832-6080 Security 24/7 Cell: (480)220-6875

# **BREAKDOWN OF ROOMS BY LOCALE**

### ANNEX S

- S- Annex Building S1- Activity Office S2- Activity Director's Office\Outlines S3- Activity Office Conference Room S4- Auxiliary Ballroom S5- Music Room
- S6- Classroom

## **COMMUNITY CENTER**

T- Community Center T1- Baja Bistro T2- Library T3- Mohave Room T4- Post Office T5- Billiards Room T6- Lobby T7- Sonoran Room T8- Buena Vista Ballroom T9- Desert Terrace T10- Green Room

#### **SW Corner**

Y- Pet Walk Z- Recycling\Garbage P- Silversmith Q- Sunshine Woodcarvers O-Woodshop\Lapidary\ Handyman

#### **SE Corner**

CW-Car wash W2- Glass Art W- Maintenance Building Z- Recycling\Garbage RV- RV Wash\Dump station

#### **NE Corner**

- BC- Batting Cages V- Bocce Ball N- Electronics Building\Computers\ Ham Radio FP- Fire Pits C- Golf driving cages U- Oasis Room U2- Pickleball Clubhouse U2- Pickleball Clubhouse U2- Pickleball Facilities U2- Pickleball Facilities U2- Sports Plex Meeting Room M- Tennis Courts
- X- Veranda

# EAST POOL COMPLEX

- K- Cabana Room
- **K- East Pool Complex**
- K- Fitness Center\Workout Room
- K- East Pool\Hot Tubs\Saunas

# **OTHER ROOMS**

A- Administration\Resale \Rental Office BH- Bath Houses\ restrooms 1-8 J- Croquet A2- Game Zone E- Tennis Courts\Overflow parking (common use\lighted courts) I- Shuffleboard F- Putting green R- Guard House G- Horseshoe Pits D- Laundry\Fired Clay Art\Sewing\Patio L- Lawn Bowling H- West Pool\Hot Tubs 911- 911/Emergency Equipment