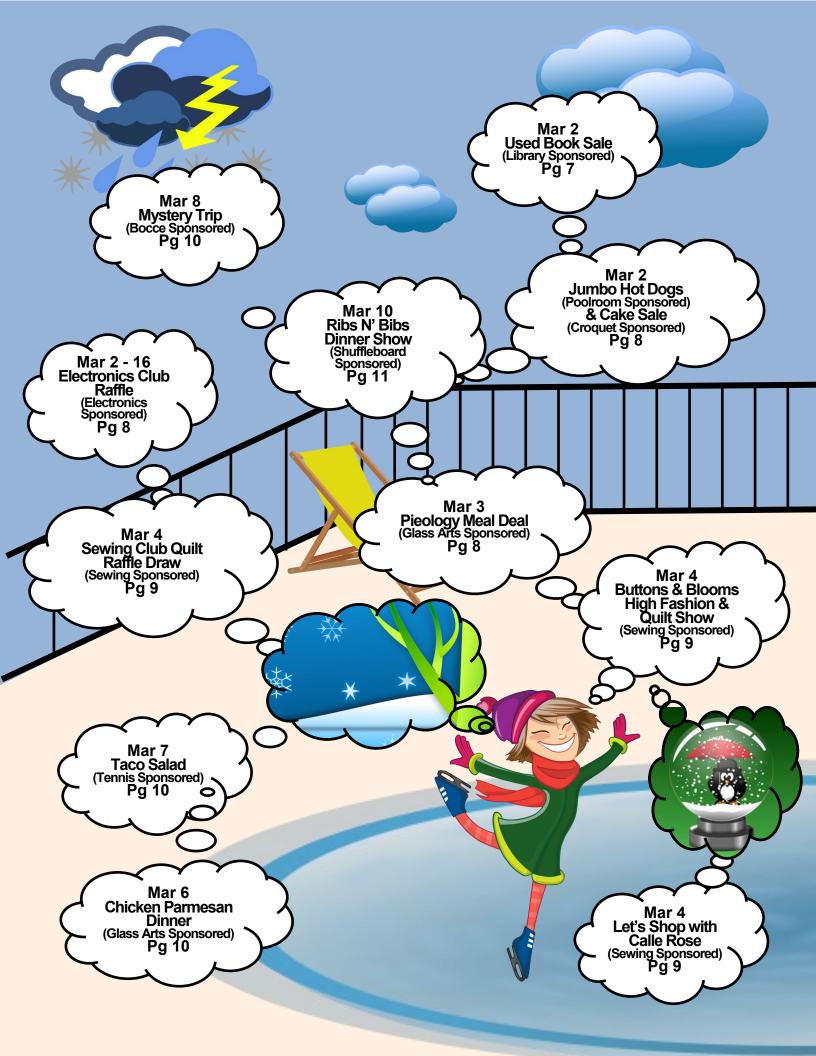

## vo Library Used Book Sale

The Library thanks everyone for donations!

Main Lobby
BEFORE AND DURING
THE JUMBO HOT DOG &
DESSERT SALE

Come to our book sale in the lobby of the Community Center from 9:00 am -1:00 pm.

9:00 am -1:00 pm. Books for 25, 50 and 75 cents. What a bargain! No Bills larger than \$20

> SATURDAY • MARCH 2 9:00 AM - 1:00 PM COMMUNITY CENTER

## JUMBO HOT DOGS AND DESSERT

1/4 lb Grilled Hot Dog,
Sauerkraut, Chips &
Beverage \$4.00
Sponsored by the
Poolroom Association

Tickets
purchased at
the event

Bundt Cake Sale
\$1.50
Sponsored by the
Croquet Club

BRING YOUR OWN
TABLE SERVICE

SATURDAY • MARCH 2 11:00 AM - 1:00 PM • BAJA BISTRO

## Electronics Club Raffle

Tickets available March 2 - 16 at the Electronics Club, special events at the Baja Bistro or call Nick Perrin at 403-606-9079. Raffle drawing March 16 at 1:00 pm in the Baja Bistro.

Tickets 1 for \$5 or 5 for \$20
You do not need to be present to win! Good luck!

Don't miss out on our fantastic prizes:

- A Flight in a Pt Stearman
- Personal Interview with a Former Pilot
- Samsung 43" Smart HDTV
- Samsung Galaxy View

- Apple iPad Pro 10.5"
- Apple iPad Mini
- Callaway Golf Range Finder
- Blaze Fitbit
- Fold Down Table
- \$100 Fry's Gift card
- \$100 Walmart Gift Card
- \$100 Harkens Gift Card

TICKETS AVAILABLE MARCH 2
DRAW ON MARCH 16 • 1:00 PM
BAJA BISTRO

## Sewing Club Quilt Raffle

Tickets \$1.00 each 6 for \$5.00 15 for \$10.00 35 for \$20.00

Available at various VO events

Quilt displayed at time of ticket sales & in the Sewing Room

Enter for a chance on numerous prizes donated by Sewing Club members as well as the Grand Prize quilt

Drawing at the Fashion Show, Monday, March 4
Proceeds go to Social Club!

## Buttons & Blooms High Fashion & Quilt Show

Fashion Show Sale Quilt Show & Raffle Lunckeon Served by Sewing Club Members

Reserved Seat Tickets \$16.00

Available in the Activity Office or From Sewing Room Hostesses

### Fashions by Calle Rose

Sponsored by the Sewing Club

Monday • March 4
Doors open at 10:00 am for Shopping
Program begins at 12:00 pm
Buena Vista Ballroom

## CHICKEN PARMESAN DINNER

Bring your own

TABLE SERVICE

**BYOB** 

**MENU** 

Chicken Parmesan Served with Marinara Sauce. Herb Roasted Potatoes **Lemon Buttered Carrots** 

Tossed Salad Beverage Spumoni Ice Cream

**Tickets \$8.50** 

Available in the Activity Office Deadline: Wednesday February 27, 10:00 am

Sponsored by the Glass Art Club

**WEDNESDAY • MARCH 6** 4:30 & 6:00 PM• BAJA BISTRO

## RYBS N' BYBS DYNNER SH*O*W

Reserved Seating Tickets \$20.00
Available from the Activity Office
Deadline: 10:00 am, Wednesday, March 6

#### - MENU -

BBQ Baby Back Pork Ribs Cheesy Au Gratin Potatoes Crisp Cole Slaw Three Bean Salad Cornbread Beverage

Plus... a Stage Show!

Featuring Country Western Recording Artist Bobby Hitt (Also known as the

Singing Tour Bus Singer)

Sponsored by the Shuffleboard Club

SUNDAY • MARCH 10 • 4:30 PM HAPPY HOUR DINNER 5:30 PM • ENTERTAINMENT FOLLOWING BUENA VISTA BALLROOM

## ÎT'S ANOTHER... IYSTERY TRIP

Tickets: \$99 per person. All inclusive with lunch & bus transportation.

AVAILABLE TUESDAYS IN THE BAJA BISTRO FROM 11:00 AM - 2:00 PM OR **CALL DORIS FRASER 480-654-1858** 

Wear comfortable shoes & bring a warm jacket.

Open to All!

SPONSOREĎ BY THE BOCCE BALL CLUB

FRIDAY • MARCH 8 LOADS AT 7:30 AM • BUS DEPARTS 8:00 AM **BUS LOADING ZONE** 