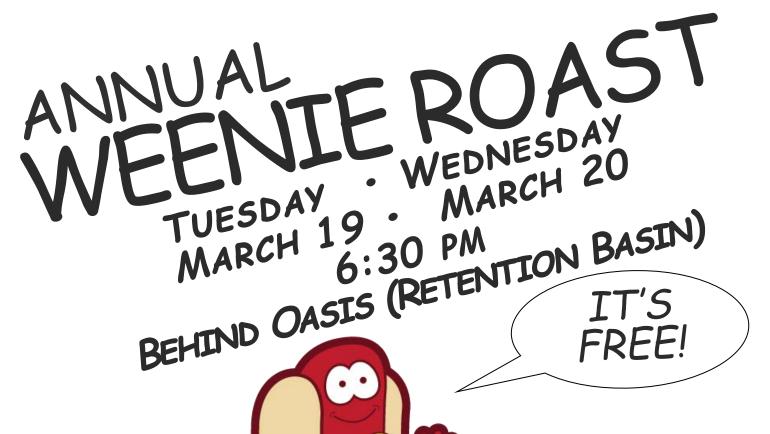

Adoption of Minutes: Treasurer's Report: Correspondence: Social Board Report: Reports: Old Business: New Business: Recess Work Session CHILDREN'S
SWIMMING HOURS
(under the age of 16)
WEST POOL
11:00 am - 1:00 pm
EAST POOL
12:00 - 2:00 pm
WEST & EAST POOL
4:00 - 7:00 pm