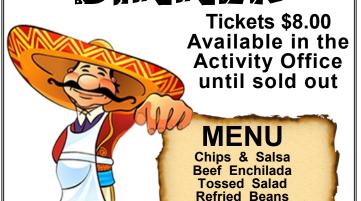

## TACO SALAL

#### – MENU –

Jumbo flour tortilla shell with your choice of seasoned ground beef, beans, salsa, lettuce, tomatoes, onions, jalapenos, shredded cheese, sour cream, black olives and ranch dressing!

> **Includes** Lemonade & Cookie

**Limited Number** of Tickets Available.

Tickets \$7.00 Available from the **Activity Office until sold** out. If not sold out, available at the door.

> Bring your own TABLE SERVICE

SPONSORED BY THE TENNIS CLUB

THURSDAY • MARCH 7 11:00 AM - 1:00 PM • BAJA BISTRO