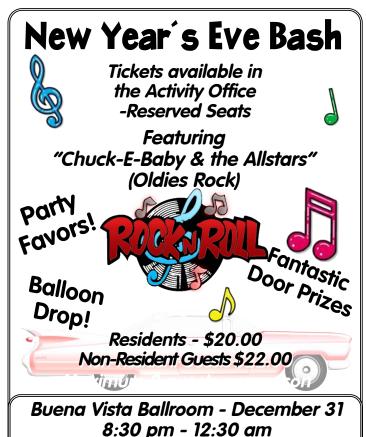

|

DINNER 5:00 PM • BV BALLROOM



Doors Open at 8:00 pm





Hear the Joy • See the Hope Feel the Love A choir composed of children from Peru, Liberia and India sharing their music and culture. "Pass the Hat" Sponsorship that breaks the Cycle of Poverty



# Wednesday • January 2 1:30 pm • Baja Bistro



Fleas & Bees needs a good lunch to round it out





What better time to get Christmas Angels that at an Ice Cream Social?





TACO SALAD

— MENU — Jumbo flour tortilla shell with your choice of seasoned ground beef, beans, salsa, lettuce, tomatoes, onions, jalapenos, shredded cheese, sour cream, black olives and ranch dressing!

> Includes Lemonade & Cookie

Limited Number of Tickets Available. Tickets \$7.00 Available from the Activity Office until sold out. If not sold out, available at the door.

> Bring your own TA