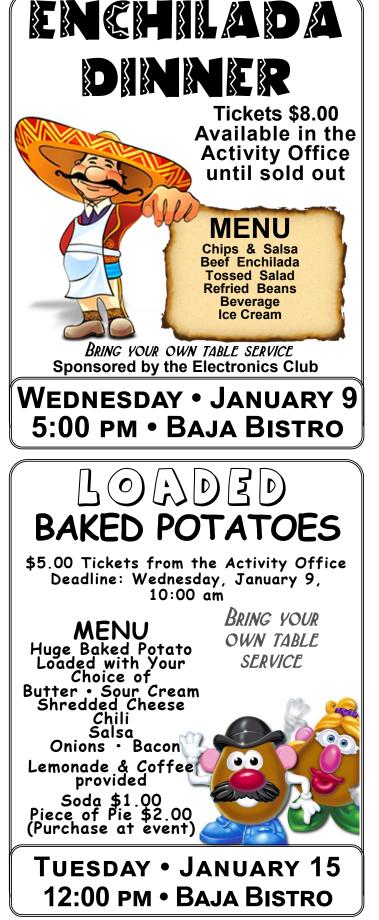

# HAMBURGER BBQ & ICE CREAM BARS Menu rilled 1/3 lb Hamburger

Grilled 1/3 lb Hamburger or Cheeseburger Grilled Onions • Lettuce • Tomato Baked Beans • Chips Beverage **\$5.00** 

Sponsored by the Softball Association

Ice Cream Drumsticks & Klondike Bars \$1.50 Sponsored by the Table Tennis Club

Bring your own TABLE SERVICE

Saturday • December 15 11:00 am - 1:00 pm Baja Bistro

WIN... A DISPLAY BANNER PLUS CASH PRIZES 1ST \$50 • 2ND \$25 • 3RD \$15 for each: Individual Lot, Corner Lot & Block