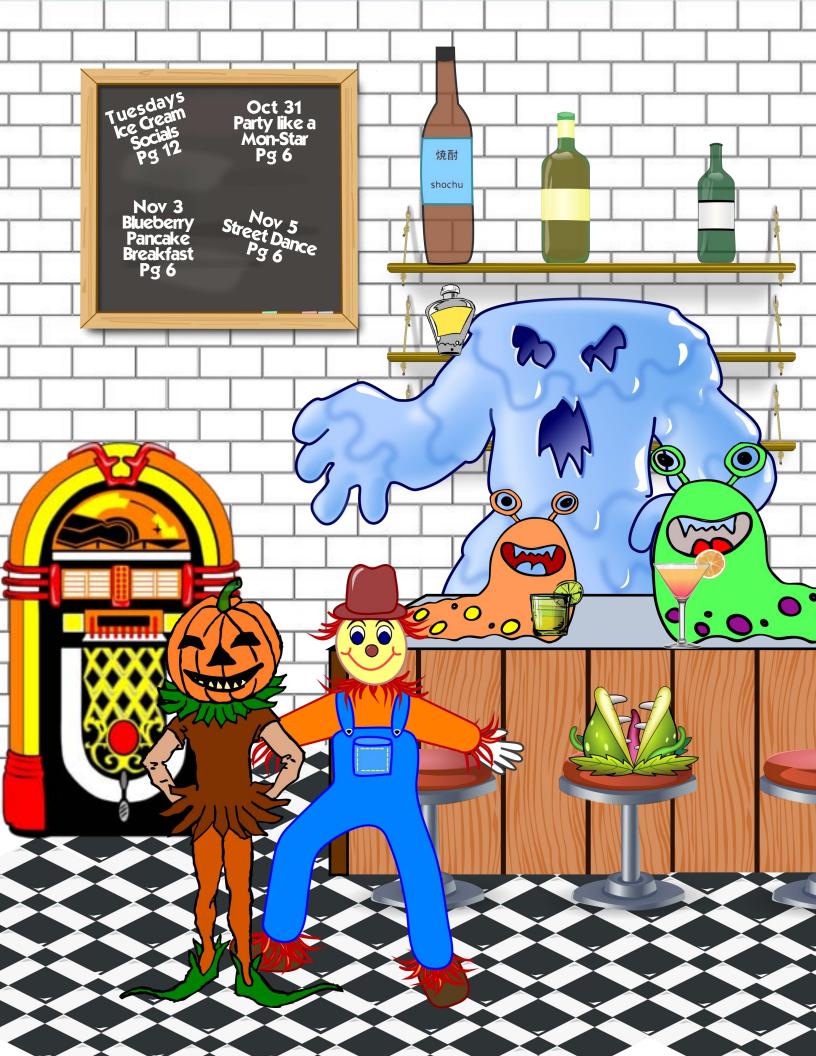

# Something PARTY LIKE AFTEN MON-STAP HAPPY HOUR

Tickets \$7.00 available from the **Activity Office** Ticket deadline: 10:00 am Wednesday October 24

- •All you can eat Nacho Boo-Bar plus additional hot & cold appetizers
- •VooDoo Punch
- Music by Chuck-e-Baby
- •Prizes for Best Theme. **Funniest & Group** Costumes!
- •BYOB
- •Tickets Required

**WEDNESDAY • OCTOBER 31** 3:00 - 5:30 PM BYOB HAPPY HOUR **BAJA BISTRO** 

# BLUEBERRY PANCAKE BREAKFAST!

\$5.00 Per Person Tickets available at event

MENU

Kick off the season with delicious blueberrytopped pancakes served with grilled sausage, chilled juice and delicious coffee

Everyone welcome!

BRING YOUR OWN TABLE SERVICE AND COFFEE MUG

SATURDAY • NOVEMBER 3 7:30 - 9:00 AM • BAJA BISTRO

**MONDAY • NOVEMBER 5** 6:30 - 9:30 PM • THE PATIO

Sponsored by the Recreation Department

The Bocce Ball Club's first Mystery Tour of the season is scheduled for December 14. Watch for details in the next edition of the Out-Lines. You know it's always an intriguing adventure!

Monday, November 5 is a FREE Street Dance featuring ta new band at Venture Out called Classic Example. You'll be able to dance to music from the 50's to the 70's with a bit of country and R & B tossed into the mix. The fun will take place at the Patio, which is the area behind the Laundry facility, from 6:30 - 9:30 pm. Remember BYOB, glass and ice. Soda and popcorn will be available for \$1.00 each.