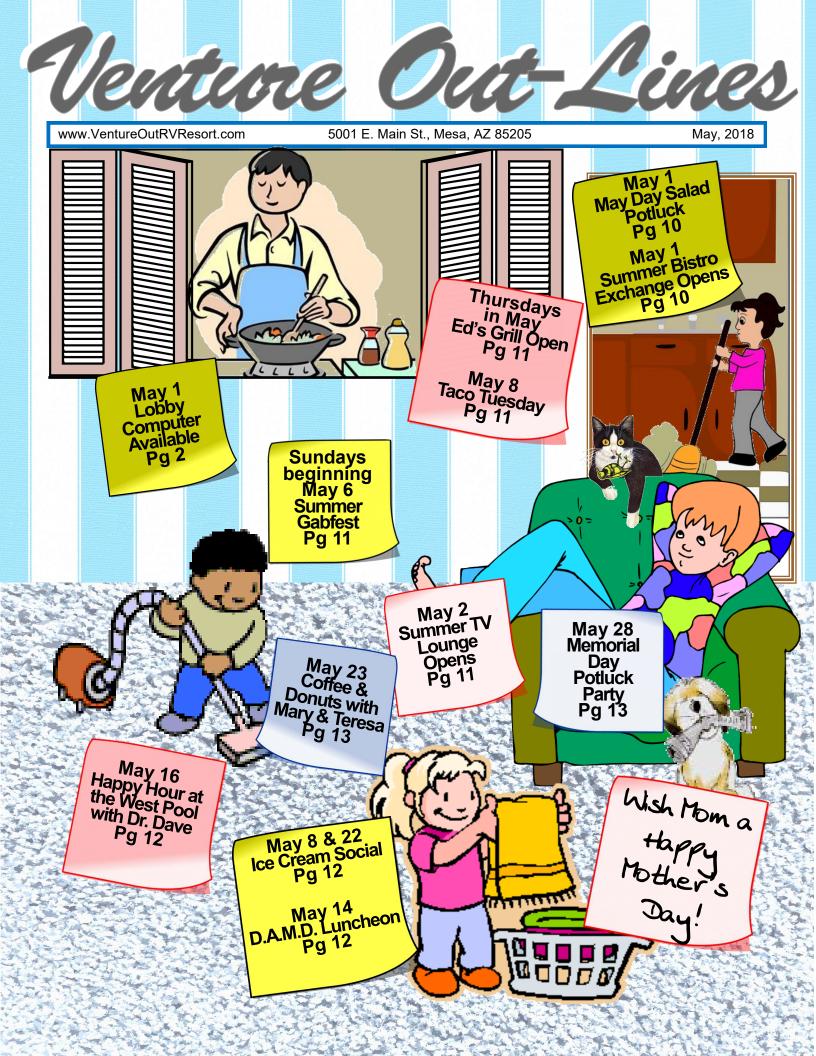

The summer computer is available beginning May 1 in the Community Center Lobby for your convenience-

#### No Password needed

Do not shut this computer down. This is an energy efficient system.

CHILDREN'S SWIMMING HOURS (under the age of 16) WEST POOL 11:00 am - 1:00 pm EAST POOL 12:00 - 2:00 pm WEST & EAST POOL 4:00 - 7:00 pm Restrictions suspended beginning **May 28** SUMMER **OUT-LINES** The next publication of the Out-Lines will be Friday, May 25. The deadline for submissions is Noon Monday, May 14. Out-Lines will be available during normal business hours from Activity Office and Administration Office. Copies will also be placed in the Baja Bistro for your convenience. You may visit Venture Out's website at www.VentureOut **RVResort.com** to browse current and past editions.

Notice All offices will be closed, with the exception of Security, May 28 in observance of Memorial Day.