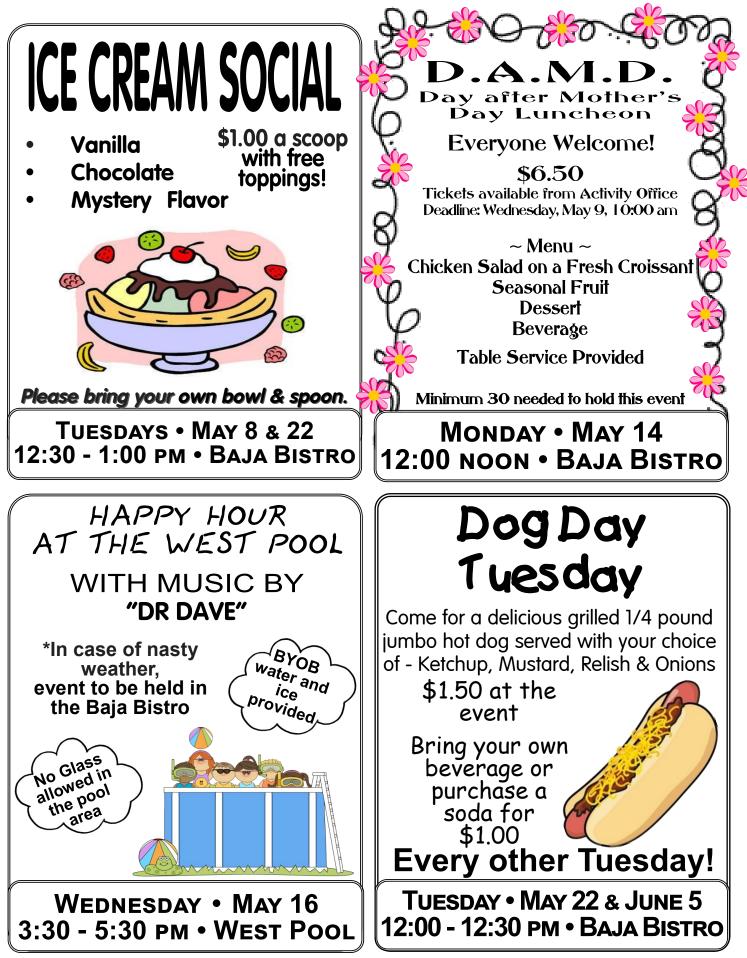

The summer computer is available beginning May 1 in the Community Center Lobby for your convenience-

#### No Password needed

Do not shut this computer down. This is an energy efficient system.

CHILDREN'S SWIMMING HOURS (under the age of 16) WEST POOL 11:00 am - 1:00 pm EAST POOL 12:00 - 2:00 pm WEST & EAST POOL 4:00 - 7:00 pm Restrictions suspended beginning **May 28** SUMMER **OUT-LINES** The next publication of the Out-Lines will be Friday, May 25. The deadline for submissions is Noon Monday, May 14. Out-Lines will be available during normal business hours from Activity Office and Administration Office. Copies will also be placed in the Baja Bistro for your convenience. You may visit Venture Out's website at www.VentureOut **RVResort.com** to browse current and past editions.

Notice All offices will be closed, with the exception of Security, May 28 in observance of Memorial Day.